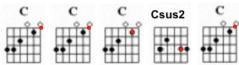

## All I Ever Need Is You (Sonny & Cher)

First note to sing: E Intro: C C C hCsus2 C | C C C hCsus2 C **Verse 1:** (Girls) E7(4,4)AmThe notes you're Sometimes when I'm down and all a-lone. trying to pull out are: Just like a child without a home. E E C hD E C(4)Am(4)h=hammer The love you give me keeps me hangin' on, honey, G(4)G7(4,1)All I ever need is you. Verse 2: (Boys) E7(4,4)AmYou're my first love, you're my last. C7(4,3)You're my future, you're my past. And loving you is all I ask, honey, C(4,4)FAll I ever need is you. Chorus: (Girls) G7(4,4)Winters come and they go. And we watch the melting snow. Am But sure as summer follows spring, all the things you do, Dm Give me a reason to built my world a..a..round you. **Verse 3:** (Boys) E7 (4,4)Am Some men follow rainbows, I am told. Some men search for silver, some for gold. Em C(4) Am (4)I have found my treasure in your soul, honey, All I ever need is you.

## C C C hCsus2 C | C C C hCsus2 C

|       | C        | <b>E7</b> | Am | <b>C7</b> |
|-------|----------|-----------|----|-----------|
| e -   | 3-3-3-3  |           |    |           |
| в –   | -5-5-5-5 | -5-5-     |    | -3-5-5-5  |
|       |          |           |    | :         |
|       |          |           |    |           |
| A   - |          |           |    | i         |
| Е   - |          |           |    |           |