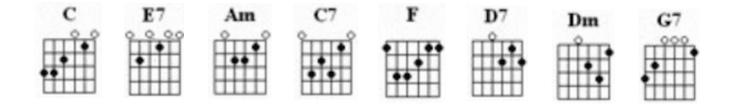

## All I Ever Need Is You (Sonny & Cher)

First note to sing: E Intro: C C C hCsus2 C | C C C hCsus2 C **Verse 1:** (Girls) E7(4,4)AmThe notes you're Sometimes when I'm down and all a-lone. trying to pull out are: Just like a child without a home. E E C hD E C(4)Am(4)h=hammer The love you give me keeps me hangin' on, honey, G(4)G7(4,1)All I ever need is you. Verse 2: (Boys) E7(4,4)AmYou're my first love, you're my last. C7(4,3)You're my future, you're my past. And loving you is all I ask, honey, C(4,4)FAll I ever need is you. Chorus: (Girls) G7(4,4)Winters come and they go. And we watch the melting snow. Am But sure as summer follows spring, all the things you do, Dm Give me a reason to built my world a..a..round you. **Verse 3:** (Boys) E7 (4,4)Am Some men follow rainbows, I am told. Some men search for silver, some for gold. Em C(4) Am (4)I have found my treasure in your soul, honey, All I ever need is you.

## Verse 4: (All)

C E7 (4,4)Am

With-out our love, I'd never find the way.

Am C7 (4,4)

Through ups and downs of every single day.

C(3,1) Am (4)

I won't sleep at night until you say, my honey,