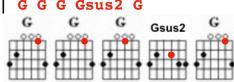

## All I Ever Need Is You (Sonny & Cher)

First note to sing: B Intro: G G G Gsus2 G | G G G Gsus2 G **Verse 1:** (Girls) **B7** Sometimes when I'm down and all a-lone. Just like a child without a home. The love you give me keeps me hangin' on, honey, Em All I ever need is you. Verse 2: (Boys) You're my first love, you're my last. You're my future, you're my past. And loving you is all I ask, honey, All I ever need is you. Bridge: (Girls) **D7** Winters come and they go. And we watch the melting snow. Em But sure as summer follows spring, all the things you do, Am Give me a reason to built my world a..a..round you.  $\mathbf{Bm}$ Verse 3: (Boys) Some men follow rainbows, I am told. Some men search for silver, some for gold. I have found my treasure in your soul, honey,

## G G G Gsus2 G | G G G Gsus2 G

|   | G        | <b>B7</b> | Em    | <b>G7</b> |
|---|----------|-----------|-------|-----------|
| е |          |           |       |           |
| В | 3-3-3-3- |           |       |           |
| G | -4-4-4   | -4-4-     |       | 2-4-4-4   |
| D |          |           | -5-5- | 5-3-      |
| Α |          |           |       |           |
| Е |          |           | İ     | ·         |