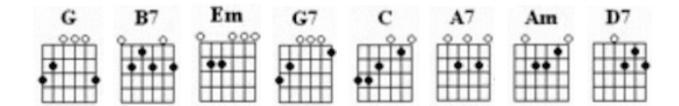

## All I Ever Need Is You (Sonny & Cher)

First note to sing: B Intro: G G G Gsus2 G | G G G Gsus2 G **Verse 1:** (Girls) **B7** Sometimes when I'm down and all a-lone. Just like a child without a home. The love you give me keeps me hangin' on, honey, Em All I ever need is you. Verse 2: (Boys) You're my first love, you're my last. You're my future, you're my past. And loving you is all I ask, honey, All I ever need is you. Bridge: (Girls) **D7** Winters come and they go. And we watch the melting snow. Em But sure as summer follows spring, all the things you do, Am Give me a reason to built my world a..a..round you.  $\mathbf{Bm}$ Verse 3: (Boys) Some men follow rainbows, I am told. Some men search for silver, some for gold. I have found my treasure in your soul, honey,

## G G G Gsus2 G | G G G Gsus2 G

|   | G        | <b>B7</b> | Em    | <b>G7</b> |
|---|----------|-----------|-------|-----------|
| е |          |           |       |           |
| В | 3-3-3-3- |           |       |           |
| G | -4-4-4   | -4-4-     |       | 2-4-4-4   |
| D |          |           | -5-5- | 5-3-      |
| Α |          |           |       |           |
| Е |          |           | İ     | ·         |

|   | C                   | G   | Em | <b>A7</b> | <b>D7</b>   |   |
|---|---------------------|-----|----|-----------|-------------|---|
| e |                     |     |    |           |             |   |
| В |                     |     |    |           |             |   |
| G |                     |     | 0- | -0-0-0    | -0-4-2-0-2- |   |
| D | -2-2-2-4-5-5-5-2-0- | -0- | -2 |           |             |   |
| Α |                     |     |    |           |             | ĺ |
| E |                     |     |    |           |             | İ |