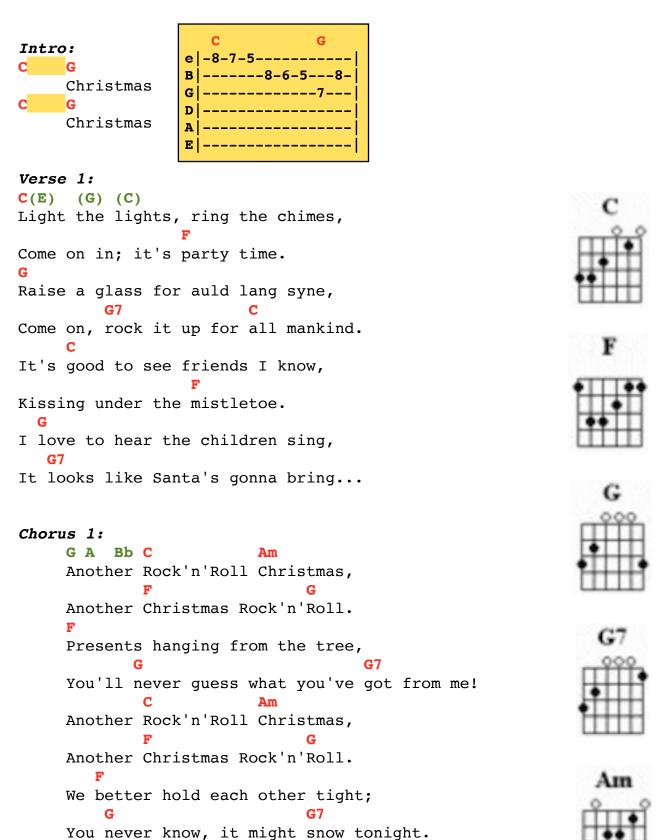

C G

Christmas

It's Christmas!

C G
e | -8-7-5-----|
B | -----8-6-5---8-|
G | ------|
D | -----|
A | -----|
E | ------|