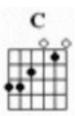

#### Chorus 4:

C Am
Another Rock'n'Roll Christmas,

Another Christmas Rock'n'Roll.

F

Presents hanging from the tree,

G

You'll never guess what you've got from me!

Another Rock'n'Roll Christmas,