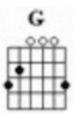

#### Chorus 4:

C Am
Another Rock'n'Roll Christmas,

Another Christmas Rock'n'Roll.

F

Presents hanging from the tree,

G

You'll never guess what you've got from me!

Another Rock'n'Roll Christmas,