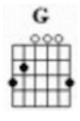

#### Chorus 4:

C Am
Another Rock'n'Roll Christmas,

Another Christmas Rock'n'Roll.

F

Presents hanging from the tree,

G

You'll never guess what you've got from me!

Another Rock'n'Roll Christmas,