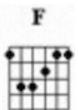

#### Chorus 4:

C Am
Another Rock'n'Roll Christmas,

Another Christmas Rock'n'Roll.

F

Presents hanging from the tree,

G

You'll never guess what you've got from me!

Another Rock'n'Roll Christmas,