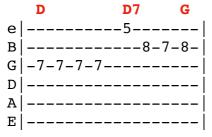

## Looking out of the window, staying out of the sun

So I chose freedom, running a-round trying everything new | But nothing impressed me at all.

| C Em Am     | Am7      | D4      | D   | D2   | D | G |
|-------------|----------|---------|-----|------|---|---|
| e 5,        |          |         |     |      |   |   |
| B  85-,-5-5 | -5-5-5-8 | -8-7-7- | -7- | -5-5 |   | İ |
| G -9-9,     |          |         |     |      |   |   |
| D           |          |         |     |      |   | İ |
| A           |          |         | İ   |      |   | İ |
| E  ,        |          |         | İ   |      |   | İ |

## I never ex-pected it to.

Verse 3 Tab: