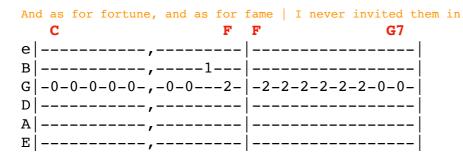

Verse 3: C And as for fortune, and as for fame I never invited them in **G7** С Though it seemed to the world they were all I desired. C Em Am Am7 Dsus4 D They are ill-usions, they're not the sol-utions they promised to be Dsus2 D The answer was here all the time: D7 D I love you, and hope you love me. Instrumental: (like Verse 2 - see below) Chorus: C Don't cry for me, Argentina The truth is, I never left you Am All through my wild days, my mad ex-istence Em I kept my promise. Don't keep your distance. Dsus4 Dsus2 Instrumental: (like Verse 3 - see below) Chorus: С Am Don't cry for me, Argentina The truth is, I never left you Am All through my wild days, my mad ex-istence F С I kept my promise. Don't keep your distance.

## Though it seemed to the world they were all I desired.

|                | G/          | C          |        |
|----------------|-------------|------------|--------|
| 1              |             |            |        |
| В              |             |            |        |
| G              |             |            |        |
| D   -0-2-      | -3-3-3-3    | -3-3^5-3-2 | 2-0-2- |
| A              |             |            |        |
| Е              |             |            | İ      |
| D   -0-2-<br>A | -3-3-3-3-3- | -3-3^5-3-2 | 2-0-2- |