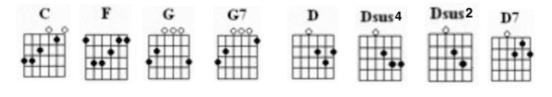

## First note to sing: G

G Verse 1: C It won't be easy, you'll think it strange When I try to explain how I feel **G7** That I still need your love after all that I've done. С Em Am Am7 Dsus4 You won't be-lieve me, all you will see is a girl you once knew Dsus2 D Al-though she's dressed up to the nines Em Am D **D7** At sixes and sevens with you. Verse 2: С I had to let it happen, I had to change **G7** Couldn't stay all my life down at heel Looking out of the window, staying out of the sun C Em Am Am7 Dsus4 So I chose freedom, running a-round trying everything new Dsus2 But nothing im-pressed me at all. D **D7** G I never ex-pected it to. Dsus4 Dsus2 Chorus: C Don't cry for me, Argentina C The truth is, I never left you Am Am All through my wild days, my mad ex-istence I kept my promise. Don't keep your distance.

Verse 3: C And as for fortune, and as for fame I never invited them in **G7** С Though it seemed to the world they were all I desired. C Em Am Am7 Dsus4 D They are ill-usions, they're not the sol-utions they promised to be Dsus2 D The answer was here all the time: D7 D I love you, and hope you love me. Instrumental: (like Verse 2 - see below) Chorus: C Don't cry for me, Argentina The truth is, I never left you Am All through my wild days, my mad ex-istence Em I kept my promise. Don't keep your distance. Dsus4 Dsus2 Instrumental: (like Verse 3 - see below) Chorus: С Am Don't cry for me, Argentina The truth is, I never left you Am All through my wild days, my mad ex-istence F С I kept my promise. Don't keep your distance.