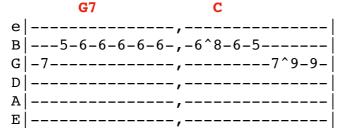

## Though it seemed to the world they were all I desired.

|                | G/          | C          |        |
|----------------|-------------|------------|--------|
| 1              |             |            |        |
| В              |             |            |        |
| G              |             |            |        |
| D   -0-2-      | -3-3-3-3    | -3-3^5-3-2 | 2-0-2- |
| A              |             |            |        |
| Е              |             |            | İ      |
| D   -0-2-<br>A | -3-3-3-3-3- | -3-3^5-3-2 | 2-0-2- |

They are ill-usions, they're not the sol-utions they promised to be

|   | С    | Em   | Am | Am7                                     | D4     | D    |
|---|------|------|----|-----------------------------------------|--------|------|
| е |      |      |    | ,                                       |        |      |
| В |      |      |    | ,                                       |        |      |
| G |      |      | -2 | ,                                       |        |      |
| D | -2-2 | 2-5- | 2- | ,-2-2-2-2-2-2-2-2-2-2-2-2-2-2-2-2-2-2-2 | 5-5-4- | 4-4- |
| Α |      |      |    | ,                                       |        |      |
| Е |      |      |    | ,                                       |        |      |

The answer was here all the time: I love you, and hope you love me.

|   | D2      | D       | G     | D     | D7    | G    |
|---|---------|---------|-------|-------|-------|------|
| e |         |         |       |       | ,     |      |
| в |         |         |       |       | ,     |      |
| G |         |         |       |       | ,2-0- |      |
| D | -2-2-0- | -0-0-0- | -2-0- | -0-0- | 0-,-0 | 4-5- |
| A |         |         |       |       | ,     |      |
| E |         |         |       |       | ,     |      |