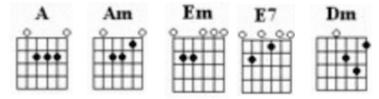

## Vocal prompts in Green

**Verse 1:** (Male singers) (C) (A)  $\mathbf{F}(C)$ You were working as a waitress in a cocktail bar F When I met you G I picked you out, I shook you up, and turned you a-round Turned you into someone new G Now five years later on you've got the world at your feet Suc-cess has been so easy for you But don't forget it's me who put you where you are now And I can put you back down too. Chorus: (All) Am(E) Em Don't, don't you want me? Dm You know I can't believe it when I hear that you won't see me Am Em Don't, don't you want me? Dm You know I don't believe you when you say that you don't need me Α It's much too late to find You think you've changed your mind **E7** Am You'd better change it back or we will both be sorry.

Chorus: (All) Am Em Don't, don't you want me? Dm G You know I can't believe it when I hear that you won't see me Am Em Don't, don't you want me? Dm F G You know I don't believe you when you say that you don't need me It's much too late to find You think you've changed your mind **E7** You'd better change it back or we will both be sorry.