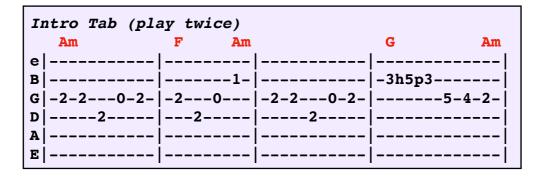

F(F)GFGDon't you want mebaby?Don't you want meaaahFGFGDon't you want mebaby?Don't you want meohhh

 Intro Tab (play twice)

 Am
 F
 Am
 G
 Am

 e | ----- ----- ----- ----- ----- B

 B | ---- ----- ----- ----- ----- ----- B

 G | -2-2---0-2 -2-2--0-2 -2-2-0-2 -----5-4-2 D
 ------ ------ B

 D | ----2--- ---2--- ---2--- ------- ------ ------ B

 A | ------ ----- ------ ------- --------- ------- B

 E | ------ ------ ------- -------- ----------- -------- B