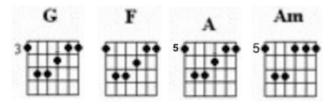

## Vocal prompts in Green

**Verse 1:** (Male singers) (C) (A)  $\mathbf{F}(C)$ You were working as a waitress in a cocktail bar F When I met you G I picked you out, I shook you up, and turned you a-round Turned you into someone new G Now five years later on you've got the world at your feet Suc-cess has been so easy for you But don't forget it's me who put you where you are now And I can put you back down too. Chorus: (All) Am(E) Em Don't, don't you want me? Dm You know I can't believe it when I hear that you won't see me Am Em Don't, don't you want me? Dm You know I don't believe you when you say that you don't need me Α It's much too late to find You think you've changed your mind **E7** Am You'd better change it back or we will both be sorry.

Chorus: (All) Am Em Don't, don't you want me? Dm G You know I can't believe it when I hear that you won't see me Am Em Don't, don't you want me? Dm F G You know I don't believe you when you say that you don't need me It's much too late to find You think you've changed your mind **E7** You'd better change it back or we will both be sorry.