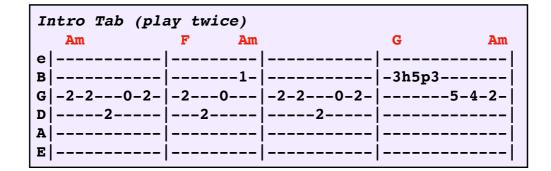

F(F)GFGDon't you want mebaby?Don't you want meaaahFGFGDon't you want mebaby?Don't you want meohhh

 Intro Tab (play twice)

 Am
 F
 Am
 G
 Am

 e | ----- ----- ----- ----- ----- B

 B | ---- ----- ----- ----- ----- ----- B

 G | -2-2---0-2 -2-2--0-2 -2-2-0-2 -----5-4-2 D
 ------ ------ B

 D | ----2--- ---2--- ---2--- ------- ------ ------ B

 A | ------ ----- ------ ------- --------- ------- B

 E | ------ ------ ------- -------- ----------- -------- B