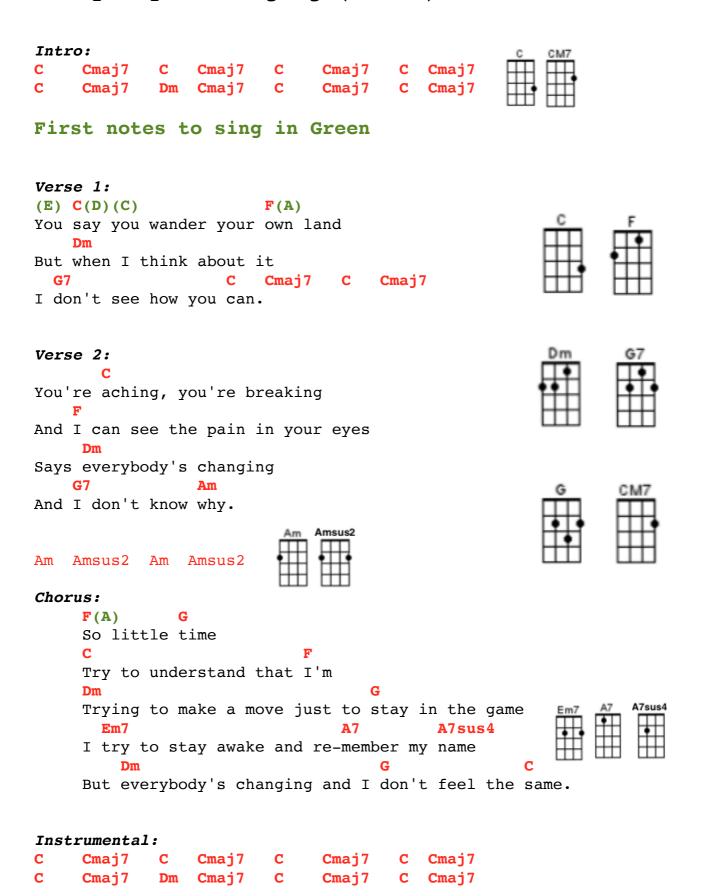

## Everybody's Changing (Keene)

Verse 3: C You're gone from here Soon you will disappear Fading into beautiful light 'cos everybody's changing Cmaj7 C Cmaj7 G С And I don't feel right. Chorus: F G So little time С Try to understand that I'm Dm G Trying to make a move just to stay in the game **A7** A7sus4 Em7 I try to stay awake and re-member my name C Cmaj7 C Cmaj7 Dm G But everybody's changing and I don't feel the same. Chorus: G F So little time F Try to understand that I'm Dm G Trying to make a move just to stay in the game Em7 A7 A7sus4 I try to stay awake and re-member my name C Cmaj7 C Cmaj7 Dm But everybody's changing and I don't feel the same. Dm С G I say everybody's changing and I don't feel the same.