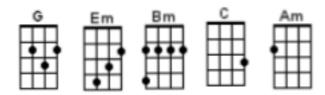

#### Verse 1:

Composition of your heart, that's all I want dear.

Composition Am Gomet F7

Love me with all of your heart or not at all.

Am Dometic Gometic Em

Just promise me this..that you'll give me, all your kisses,

Bm Am Dometic F7

Every winter, every summer, every fall.

#### Verse 2:

G Em Bm

When we are far a-part or when you're near me,

C Am G E7

Love me with all of your heart as I love you.

Am D G Em

Don't give me your love for a moment or an hour,

Bm Am D

Love me always as you loved me from the start

D7 G Em Am D7

With every beat of your heart.

#### Instrumental:

|   | G           | Em     | Bm    | C       | Am       | <b>G</b> . | <b>E</b> 7 |
|---|-------------|--------|-------|---------|----------|------------|------------|
| A |             |        |       |         |          |            |            |
| E | -3-3-3-3-3- | -0-2-3 | -2-2- | -0-0-0- | 0-0-0-0- | 0          |            |
| C |             |        |       |         |          | -0-22-     | ĺ          |
| G |             |        |       |         |          |            | ĺ          |

|   | Am | D   | G      | Em   | Bm   | Am D      | <b>D</b> 7 |
|---|----|-----|--------|------|------|-----------|------------|
| A |    |     |        |      |      | 0-        | -          |
| E |    |     |        | 0-0- | 2-2- | 2-3-3-2-3 | -          |
| C | -0 | 0   | 0-2-2- | 2    | 2    | -2        | -          |
| G | 4  | 42- | -4     | 4    | -4   |           | -          |

## Verse 3:

G Em Bm

When we are far a-part or when you're near me,

C Am G E

Love me with all of your heart as I love you.

Am D G Em

Don't give me your love for a moment or an hour,

Bm Am D

Love me always as you loved me from the start..

D7 G Em Am

With every beat of your heart.