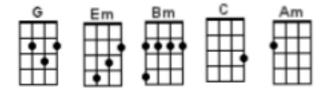

#### Verse 1:

Composition of your heart, that's all I want dear.

Composition Am Gomet F7

Love me with all of your heart or not at all.

Am Dometic Gometic Em

Just promise me this..that you'll give me, all your kisses,

Bm Am Dometic F7

Every winter, every summer, every fall.

#### Verse 2:

G Em Bm

When we are far a-part or when you're near me,

C Am G E7

Love me with all of your heart as I love you.

Am D G Em

Don't give me your love for a moment or an hour,

Bm Am D

Love me always as you loved me from the start

D7 G Em Am D7

With every beat of your heart.

#### Instrumental:

|   | G           | Em     | Bm    | C       | Am       | <b>G</b> . | <b>E</b> 7 |
|---|-------------|--------|-------|---------|----------|------------|------------|
| A |             |        |       |         |          |            |            |
| E | -3-3-3-3-3- | -0-2-3 | -2-2- | -0-0-0- | 0-0-0-0- | 0          |            |
| C |             |        |       |         |          | -0-22-     | ĺ          |
| G |             |        |       |         |          |            | ĺ          |

|   | Am | D   | G      | Em   | Bm   | Am D      | <b>D</b> 7 |
|---|----|-----|--------|------|------|-----------|------------|
| A |    |     |        |      |      | 0-        | -          |
| E |    |     |        | 0-0- | 2-2- | 2-3-3-2-3 | -          |
| C | -0 | 0   | 0-2-2- | 2    | 2    | -2        | -          |
| G | 4  | 42- | -4     | 4    | -4   |           | -          |

## Verse 3:

G Em Bm

When we are far a-part or when you're near me,

C Am G E

Love me with all of your heart as I love you.

Am D G Em

Don't give me your love for a moment or an hour,

Bm Am D

Love me always as you loved me from the start..

D7 G Em Am

With every beat of your heart.