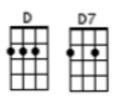

Love me always as you loved me from the start

D7 G Em Am D7

With every beat of your heart.

|   | Am | D   | G      | Em   | Bm   | Am D      | <b>D</b> 7 |
|---|----|-----|--------|------|------|-----------|------------|
| A |    |     |        |      |      | 0-        | -          |
| E |    |     |        | 0-0- | 2-2- | 2-3-3-2-3 | -          |
| C | -0 | 0   | 0-2-2- | 2    | 2    | -2        | -          |
| G | 4  | 42- | -4     | 4    | -4   |           | -          |

Love me always as you loved me from the start..

D7 G Em Am

With every beat of your heart.

## Ending:

D D7 G With every beat of your heart.