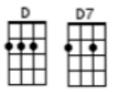

Love me always as you loved me from the start

D7 G Em Am D7

With every beat of your heart.

|   | Am | D   | G      | Em   | Bm   | Am D      | <b>D</b> 7 |
|---|----|-----|--------|------|------|-----------|------------|
| A |    |     |        |      |      | 0-        | -          |
| E |    |     |        | 0-0- | 2-2- | 2-3-3-2-3 | -          |
| C | -0 | 0   | 0-2-2- | 2    | 2    | -2        | -          |
| G | 4  | 42- | -4     | 4    | -4   |           | -          |

Love me always as you loved me from the start..

D7 G Em Am

With every beat of your heart.

## Ending:

D D7 G With every beat of your heart.