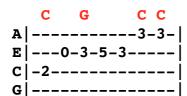

#### Instrumental:

|   | C  | G     | CC   |
|---|----|-------|------|
| A |    |       | 3-3- |
| E | (  | 0-3-5 | -3   |
| C | -2 |       |      |
| G |    |       |      |