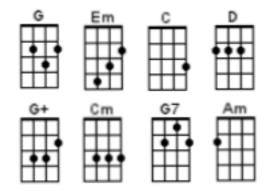

### Intro:

G(D) Em My tears are fallin' C D 'cause you've taken her away G Gaug And though it really hurts me so C D There's somethin' I've got to say.

#### Verse 1:

C D  $\mathbf{G}(\mathbf{G})$ Em Take good care of my, baby Em С D G Please don't ever make her blue G Gaug Just tell her that you love her С Cm Make sure you're thinkin' of her G Em C D In everything you say and do.

## Verse 2:

| G(G) Em                         | С          | D        |  |  |  |  |
|---------------------------------|------------|----------|--|--|--|--|
| Take good care                  | e of my, b | aby      |  |  |  |  |
| G                               | Em         | C D      |  |  |  |  |
| Now don't you                   | ever make  | her cry  |  |  |  |  |
| G                               | Gaug       |          |  |  |  |  |
| Just let your love surround her |            |          |  |  |  |  |
| C                               | Cm         |          |  |  |  |  |
| Make a rainbow all around her   |            |          |  |  |  |  |
| G                               | Em D       | G G7     |  |  |  |  |
| Don't let her                   | see a clo  | udy sky. |  |  |  |  |

Bridge: Am(A) D Once upon a time G Em That little girl was mine Am D If I'd been true G Am G D I know she'd never be with you

#### Verse 3:

 $\mathbf{G}(\mathbf{G})$ Em C D Take good care of my, baby C G Em D Be just as kind as you can be Dm G And if you should discover С Am that you don't really love her G Em Just send my baby back C(E) D G Home to me.

#### Outro:

| G(G)                     |      | Em   |    |     | С  | D  |    |
|--------------------------|------|------|----|-----|----|----|----|
| Take                     | good | care | of | my, | ba | by | x2 |
|                          |      |      |    |     |    |    |    |
| $\mathbf{A}(\mathbf{A})$ |      | F#m  |    |     | D  | Е  |    |