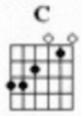

First notes to sing in Green

Verse 1:

Dm(D)(E)(F)Gm(Bb) С When I said I needed you Bb You said you would always stay Gm It wasn't me who changed but you **A7** And now you've gone a-way

Verse 2: Dm Don't you see С That now you've gone Bb F And I'm left here on my own Gm That I have to follow you A7(E) And beg you to come home?

```
Verse 3:

Gm C

Left alone with just a memory

F Bb

Life seems dead and so unreal

Gm

All that's left is loneliness

A7 Dm