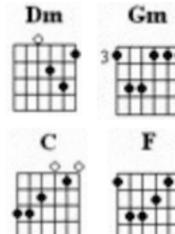

| You  | Dor  | ı't  | Have  | То  | Say | You | Love | Me |
|------|------|------|-------|-----|-----|-----|------|----|
| (Dus | ty S | Spri | ngfie | ld) |     |     |      |    |

Intro: Dm Gm A7 A7 Dm

First notes to sing in Green

Verse 1:

Dm(D)(E)(F)Gm(Bb) С When I said I needed you Bb You said you would always stay Gm It wasn't me who changed but you **A7** And now you've gone a-way

Verse 2: Dm Don't you see С That now you've gone Bb F And I'm left here on my own Gm That I have to follow you A7(E) And beg you to come home?