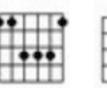

Bb

| •  |   |
|----|---|
| П  | • |
| Π. | • |

| - | 2 | - 1 | £, | 3 |
|---|---|-----|----|---|
| Г | Τ |     | Г  |   |
| 1 | 4 | _   | L  | - |
|   | Ł | H   | ++ |   |

| (  | 2 |   |
|----|---|---|
|    | 0 | 0 |
| П  |   |   |
| 10 | П |   |
| •  | П |   |
| TT |   |   |

```
Verse 3:

Gm C

Left alone with just a memory

F Bb

Life seems dead and so unreal

Gm

All that's left is loneliness

A7 Dm