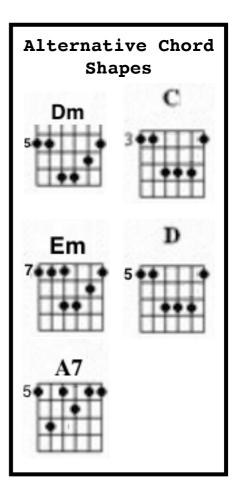

ou don't have to stay forever Em A7 I will under-stand D Be-lieve me, believe me Bm I can't help but love you Em But be-lieve me **A7** Dm I'll never tie you down







Bb







| •  |   |
|----|---|
| П  | • |
| Π. | • |



| - | 2 | - 1 | £, | 3 |
|---|---|-----|----|---|
| Г | Τ |     | Г  |   |
| 1 | 4 | _   | L  | - |
|   | Ł | H   | ++ |   |

| (  | 2 |   |
|----|---|---|
|    | 0 | 0 |
| П  |   |   |
| 10 | П |   |
| •  | П |   |
| TT |   |   |

```
Verse 3:

Gm C

Left alone with just a memory

F Bb

Life seems dead and so unreal

Gm

All that's left is loneliness

A7 Dm

There's nothing left to feel
```

## Chorus:

D(D)(E)(F#)(D)Bm(F#)(E)(D)You don't have to say you love meEmA7Just be close at handDBmYou don't have to stay foreverEmA7I will under-standDBe-lieve me, believe me



Outro: Bm D You don't have to say you love me Em **A7** Just be close at hand D Bm You don't have to stay forever Em A7 I will under-stand C D С D D Be-lieve me, be-lieve me, be-lieve me